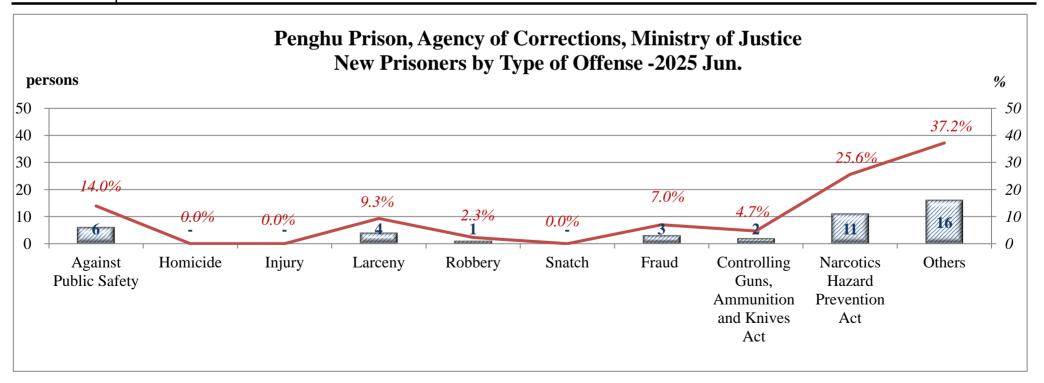

## Penghu Prison, Agency of Corrections, Ministry of Justice New Prisoners by Type of Offense

|           |       |                             |          |        | · ·     | <b>J</b> 1 |        |       |                                             | Un                  | it:Persons,% |
|-----------|-------|-----------------------------|----------|--------|---------|------------|--------|-------|---------------------------------------------|---------------------|--------------|
| Year      | Total | Against<br>Public<br>Safety | Homicide | Injury | Larceny | Robbery    | Snatch | Fraud | Controlling Guns, Ammunition and Knives Act | Narcotics<br>Hazard | Others       |
| 2020      | 98    | 34                          | 1        | 1      | 8       | 1          | 1      | 5     | 11                                          | 16                  | 20           |
| 2021      | 122   | 37                          | -        | 6      | 16      | 1          | 1      | 6     | 14                                          | 17                  | 24           |
| 2022      | 85    | 32                          | -        | 5      | 5       | -          | -      | 2     | 7                                           | 12                  | 22           |
| 2023      | 112   | 33                          | -        | 4      | 11      | -          | -      | 8     | 6                                           | 17                  | 33           |
| 2024      | 123   | 47                          | 2        | 7      | 11      | -          | -      | 7     | 9                                           | 17                  | 23           |
| 2025 Jun. | 43    | 6                           | _        | -      | 4       | 1          | -      | 3     | 2                                           | 11                  | 16           |
| %         | 100.0 | 14.0                        | -        | -      | 9.3     | 2.3        | -      | 7.0   | 4.7                                         | 25.6                | 37.2         |