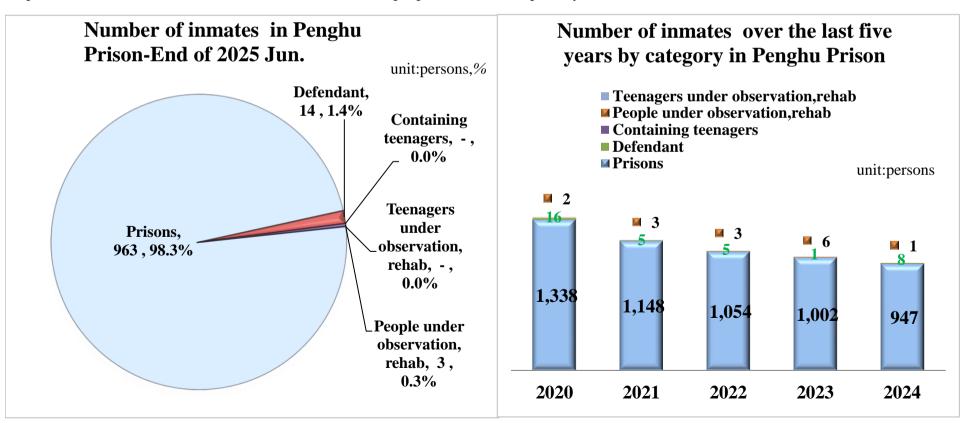

## Penghu Prison, Agency of Corrections, Ministry of Justice Number of inmates over the last five years by category

Unit:Persons

| End of Year(Month) | Total | Prisons | Defendant | Containing | People under      | Teenagers under   |
|--------------------|-------|---------|-----------|------------|-------------------|-------------------|
|                    |       |         |           | teenagers  | observation,rehab | observation,rehab |
| 2020               | 1,356 | 1,338   | 16        | -          | 2                 | -<br>-            |
| 2021               | 1,156 | 1,148   | 5         | -          | 3                 | -                 |
| 2022               | 1,062 | 1,054   | 5         | -          | 3                 | -                 |
| 2023               | 1,009 | 1,002   | 1         | -          | 6                 | -                 |
| 2024               | 956   | 947     | 8         | -          | 1                 | -                 |
| 2025 Jun.          | 980   | 963     | 14        | -          | 3                 | -                 |

Explanation: The above statistics are not include number of people contained temporarily.