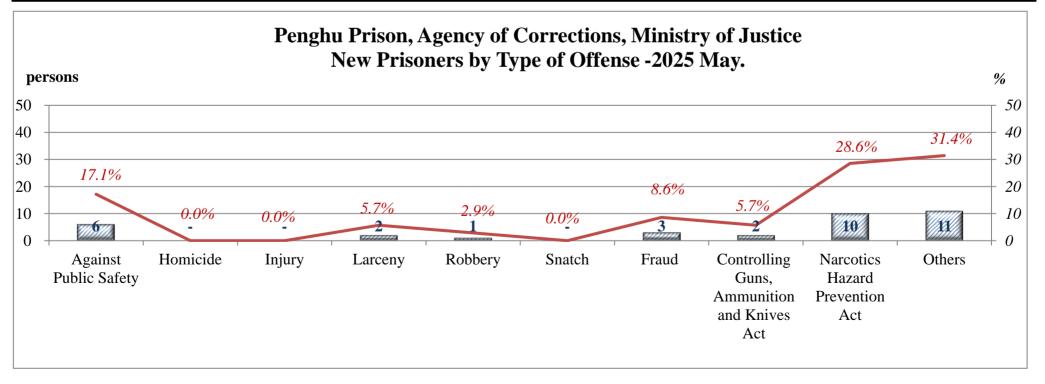

## Penghu Prison, Agency of Corrections, Ministry of Justice New Prisoners by Type of Offense

Unit Persons %

| Ullit.r etsolis,/0 |       |                             |              |        |         |         |        |       |                                             |                     |        |
|--------------------|-------|-----------------------------|--------------|--------|---------|---------|--------|-------|---------------------------------------------|---------------------|--------|
| Year               | Total | Against<br>Public<br>Safety | Homicide     | Injury | Larceny | Robbery | Snatch | Fraud | Controlling Guns, Ammunition and Knives Act | Narcotics<br>Hazard | Others |
| 2020               | 98    | 34                          | 1            | 1      | 8       | 1       | 1      | 5     | 11                                          | 16                  | 20     |
| 2021               | 122   | 37                          | -            | 6      | 16      | 1       | 1      | 6     | 14                                          | 17                  | 24     |
| 2022               | 85    | 32                          | <del>-</del> | 5      | 5       | -       | -      | 2     | 7                                           | 12                  | 22     |
| 2023               | 112   | 33                          | -            | 4      | 11      | -       | -      | 8     | 6                                           | 17                  | 33     |
| 2024               | 123   | 47                          | 2            | 7      | 11      | -       | -      | 7     | 9                                           | 17                  | 23     |
| 2025 May.          | 35    | 6                           | -            | -      | 2       | 1       | -      | 3     | 2                                           | 10                  | 11     |
| %                  | 100.0 | 17.1                        | -            | -      | 5.7     | 2.9     | -      | 8.6   | 5.7                                         | 28.6                | 31.4   |