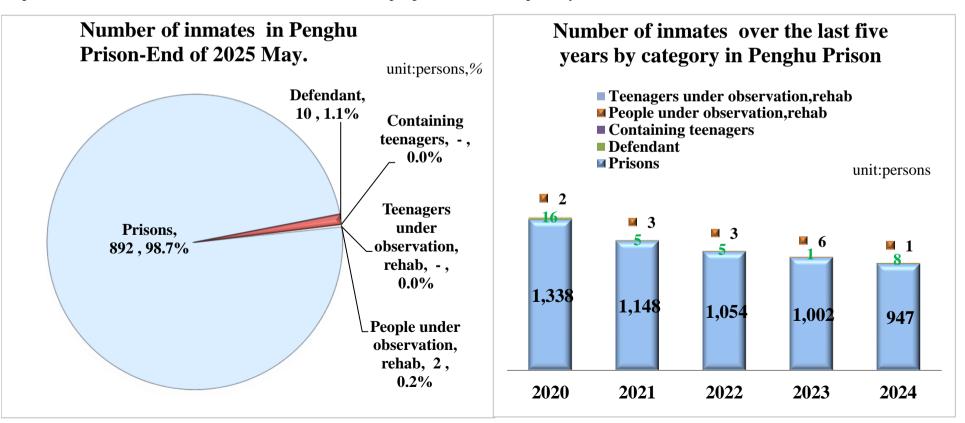

## Penghu Prison, Agency of Corrections, Ministry of Justice Number of inmates over the last five years by category

**Unit:Persons** 

| End of Year(Month) | Total | Prisons | Defendant | Containing | People under      | Teenagers under   |
|--------------------|-------|---------|-----------|------------|-------------------|-------------------|
|                    |       |         |           | teenagers  | observation,rehab | observation,rehab |
| 2020               | 1,356 | 1,338   | 16        | -          | 2                 | -<br>-            |
| 2021               | 1,156 | 1,148   | 5         | -          | 3                 | -                 |
| 2022               | 1,062 | 1,054   | 5         | -          | 3                 | -                 |
| 2023               | 1,009 | 1,002   | 1         | -          | 6                 | -                 |
| 2024               | 956   | 947     | 8         | -          | 1                 | -                 |
| 2025 May.          | 904   | 892     | 10        | -          | 2                 | -                 |