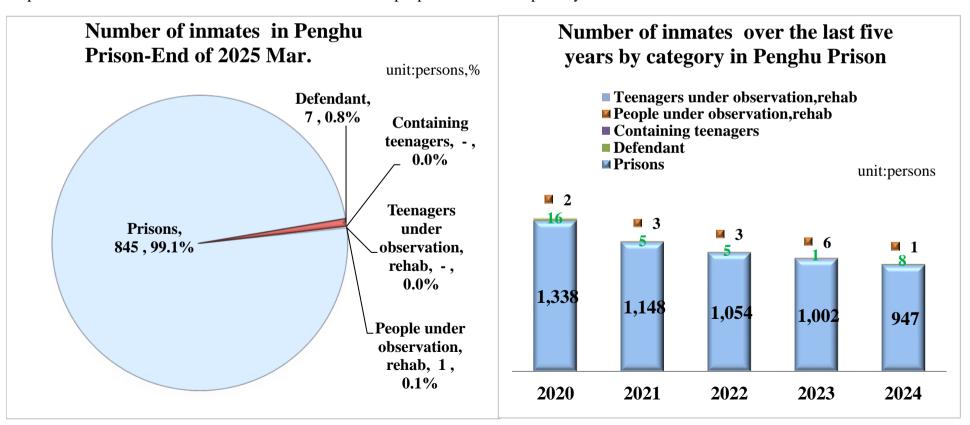

## Penghu Prison, Agency of Corrections, Ministry of Justice Number of inmates over the last five years by category

Unit:Persons

| End of Year(Month) | Total | Prisons | Defendant | Containing | People under      | Teenagers under   |
|--------------------|-------|---------|-----------|------------|-------------------|-------------------|
|                    |       |         |           | teenagers  | observation,rehab | observation,rehab |
| 2020               | 1,356 | 1,338   | 16        | -          | 2                 | -                 |
| 2021               | 1,156 | 1,148   | 5         | -          | 3                 | -                 |
| 2022               | 1,062 | 1,054   | 5         | -          | 3                 | -                 |
| 2023               | 1,009 | 1,002   | 1         | -          | 6                 | -                 |
| 2024               | 956   | 947     | 8         | -          | 1                 | -                 |
| 2025 Mar.          | 853   | 845     | 7         | -          | 1                 | -                 |