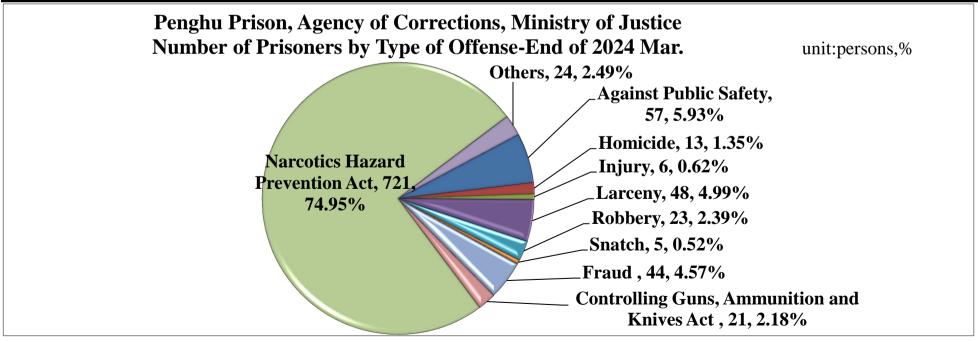

## Penghu Prison, Agency of Corrections, Ministry of Justice Number of Prisoners by Type of Offense

**Unit:Persons** 

| End of Year<br>(Month) | Total  | Against<br>Public<br>Safety | Homicide | Injury | Larceny | Robbery | Snatch | Fraud | Controlling Guns, Ammunition and Knives Act | Hazard | Others |
|------------------------|--------|-----------------------------|----------|--------|---------|---------|--------|-------|---------------------------------------------|--------|--------|
| 2019                   | 1,637  | 21                          | 23       | 8      | 39      | 45      | 7      | 10    | 36                                          | 1,417  | 31     |
| 2020                   | 1,337  | 24                          | 21       | 10     | 38      | 33      | 4      | 7     | 31                                          | 1,143  | 26     |
| 2021                   | 1,148  | 32                          | 15       | 9      | 43      | 31      | 5      | 6     | 29                                          | 959    | 19     |
| 2022                   | 1,054  | 36                          | 15       | 8      | 45      | 30      | 5      | 26    | 27                                          | 834    | 28     |
| 2023                   | 1,002  | 57                          | 13       | 8      | 55      | 25      | 5      | 39    | 25                                          | 748    | 27     |
| 2024 Mar.              | 962    | 57                          | 13       | 6      | 48      | 23      | 5      | 44    | 21                                          | 721    | 24     |
| %                      | 100.00 | 5.93                        | 1.35     | 0.62   | 4.99    | 2.39    | 0.52   | 4.57  | 2.18                                        | 74.95  | 2.49   |