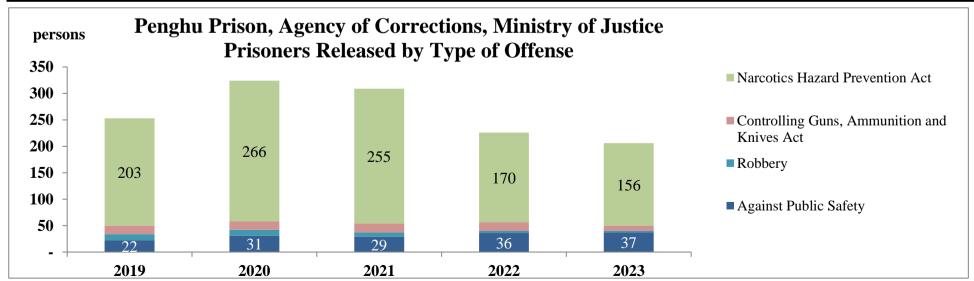

## Penghu Prison ,Agency of Corrections , Ministry of Justice Prisoners Released by Type of Offense

Unit:Persons,%

| Cint.i Cisons, 70 |        |                          |          |        |         |         |        |       |                                             |                                          |        |
|-------------------|--------|--------------------------|----------|--------|---------|---------|--------|-------|---------------------------------------------|------------------------------------------|--------|
| Year              | Total  | Against<br>Public Safety | Homicide | Injury | Larceny | Robbery | Snatch | Fraud | Controlling Guns, Ammunition and Knives Act | Narcotics<br>Hazard<br>Prevention<br>Act | Others |
| 2019              | 291    | 22                       | 4        |        | 14      | 12      | 2      | 3     | 16                                          | 203                                      | 15     |
| 2020              | 367    | 31                       | 3        |        | 14      | 11      | 2      | 6     | 16                                          | 266                                      | 18     |
| 2021              | 362    | 29                       | 2        | 6      | 20      | 8       | 2      | 4     | 17                                          | 255                                      | 19     |
| 2022              | 268    | 36                       | 2        | 7      | 13      | 4       |        | 1     | 16                                          | 170                                      | 19     |
| 2023              | 257    | 37                       | 1        | 3      | 16      | 3       | 1      | 6     | 10                                          | 156                                      | 24     |
| 2024 Mar.         | 66     | 13                       |          | 1      | 9       | 1       |        |       | 4                                           | 33                                       | 5      |
| %                 | 100.00 | 19.70                    | -        | 1.52   | 13.64   | 1.52    | -      | -     | 6.06                                        | 50.00                                    | 7.58   |