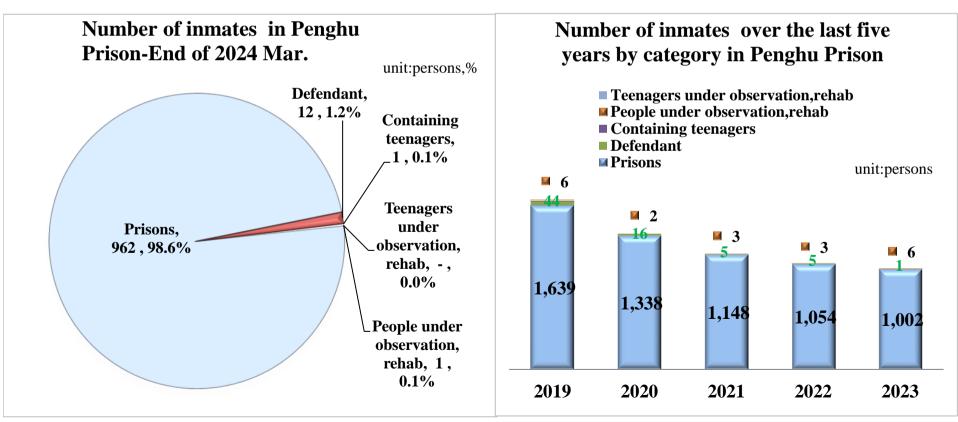

## Penghu Prison, Agency of Corrections, Ministry of Justice Number of inmates over the last five years by category

Unit:Persons

| End of Year(Month) | Total | Prisons | Defendant | Containing | People under       | Teenagers under   |
|--------------------|-------|---------|-----------|------------|--------------------|-------------------|
|                    |       |         |           | teenagers  | observation, rehab | observation,rehab |
| 2019               | 1,690 | 1,639   | 44        | 1          | 6                  | -                 |
| 2020               | 1,356 | 1,338   | 16        | -          | 2                  | -                 |
| 2021               | 1,156 | 1,148   | 5         | -          | 3                  | -                 |
| 2022               | 1,062 | 1,054   | 5         | -          | 3                  | -                 |
| 2023               | 1,009 | 1,002   | 1         | -          | 6                  | -                 |
| 2024 Mar.          | 976   | 962     | 12        | 1          | 1                  | -                 |